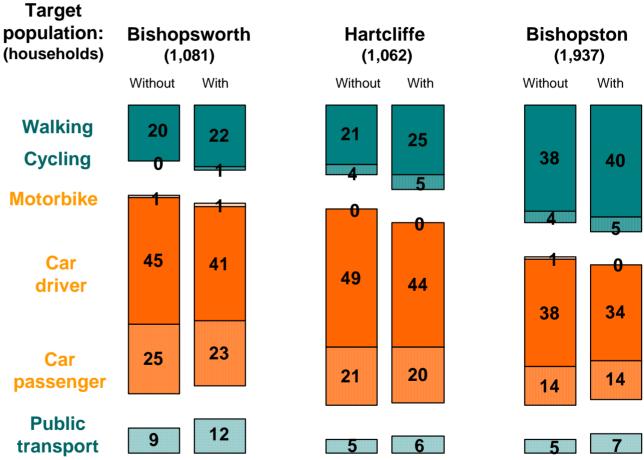

#### Effect of TravelSmart on mode choice (% of trips)

All data relate to % of trips by main mode across whole target population