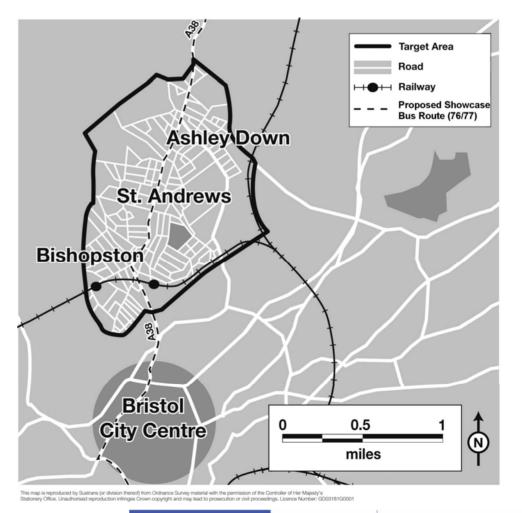

## TravelSmart 2: targeting area closer to city centre with high levels of car use