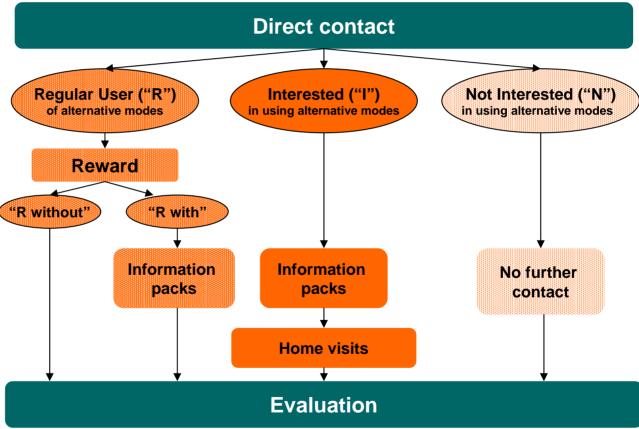

## Individualised Marketing: a simple process focusing on households

#### Home delivery of information packs

#### Home visits providing further support