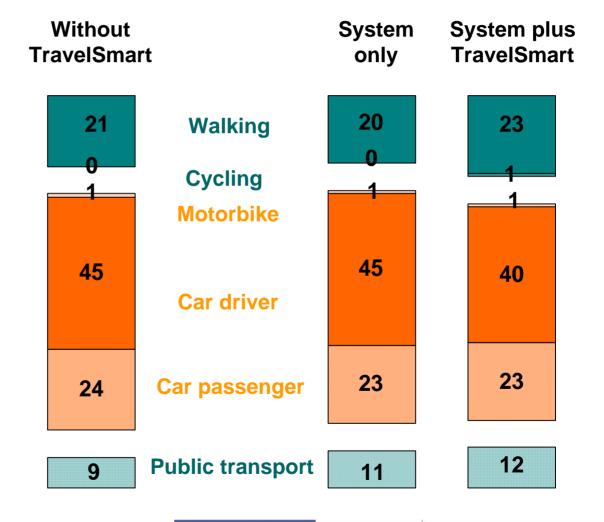

#### Effect of TravelSmart on mode choice (% of trips)

All data relate to % of trips by main mode across whole target population