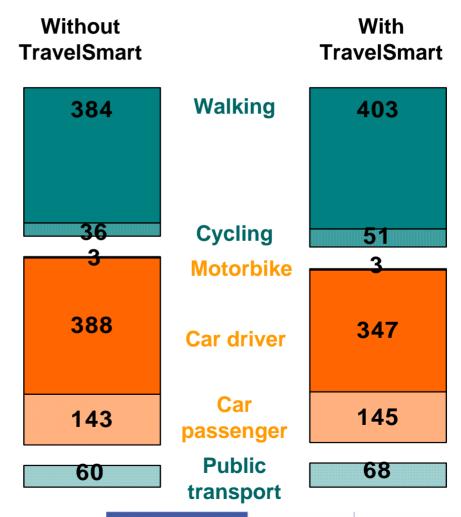

#### Effect of TravelSmart on mode choice (% of trips)

All data relate to % of trips by main mode across whole target population