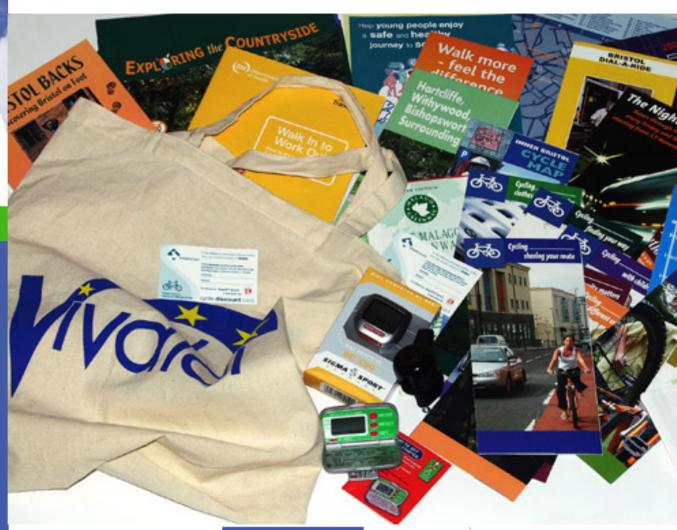

#### Offering a personal choice of information and advice

|                                                                                                                                                                                                                                                                                                                                                                                                                       | riendly travel options more often?                                                                                                                                                                                                                                                                                                                                                                                                                                                                                                                                                                                                                                                                                                                                                                                                                                                                                                                                                                                                                                                                                                                                                                                                                                                                                                                                                                                                                                                                                                                                                                                                                                                                                                                                                                                                                                                                                                                                                                                                                                                                                            |                                                                                                                                                                                                                                                                                                                                                                                                                                                                                                                                                                                                                                                                                                                                                                                                                                                                                                                                                                                                                                                                                                                                                                                                                                                                                                                                                                                                                                                                                                                                                                                                                                                                                                                                                                                                                                                                                                                                                                                                                                                                                                                           | travelsmart                                                                                                                                                                                                                                                                                                                                                                |
|-----------------------------------------------------------------------------------------------------------------------------------------------------------------------------------------------------------------------------------------------------------------------------------------------------------------------------------------------------------------------------------------------------------------------|-------------------------------------------------------------------------------------------------------------------------------------------------------------------------------------------------------------------------------------------------------------------------------------------------------------------------------------------------------------------------------------------------------------------------------------------------------------------------------------------------------------------------------------------------------------------------------------------------------------------------------------------------------------------------------------------------------------------------------------------------------------------------------------------------------------------------------------------------------------------------------------------------------------------------------------------------------------------------------------------------------------------------------------------------------------------------------------------------------------------------------------------------------------------------------------------------------------------------------------------------------------------------------------------------------------------------------------------------------------------------------------------------------------------------------------------------------------------------------------------------------------------------------------------------------------------------------------------------------------------------------------------------------------------------------------------------------------------------------------------------------------------------------------------------------------------------------------------------------------------------------------------------------------------------------------------------------------------------------------------------------------------------------------------------------------------------------------------------------------------------------|---------------------------------------------------------------------------------------------------------------------------------------------------------------------------------------------------------------------------------------------------------------------------------------------------------------------------------------------------------------------------------------------------------------------------------------------------------------------------------------------------------------------------------------------------------------------------------------------------------------------------------------------------------------------------------------------------------------------------------------------------------------------------------------------------------------------------------------------------------------------------------------------------------------------------------------------------------------------------------------------------------------------------------------------------------------------------------------------------------------------------------------------------------------------------------------------------------------------------------------------------------------------------------------------------------------------------------------------------------------------------------------------------------------------------------------------------------------------------------------------------------------------------------------------------------------------------------------------------------------------------------------------------------------------------------------------------------------------------------------------------------------------------------------------------------------------------------------------------------------------------------------------------------------------------------------------------------------------------------------------------------------------------------------------------------------------------------------------------------------------------|----------------------------------------------------------------------------------------------------------------------------------------------------------------------------------------------------------------------------------------------------------------------------------------------------------------------------------------------------------------------------|
| new local travel map Bishopswor                                                                                                                                                                                                                                                                                                                                                                                       | th, Hartcliffe and Withywood on Foot, by Bike and by Bus:                                                                                                                                                                                                                                                                                                                                                                                                                                                                                                                                                                                                                                                                                                                                                                                                                                                                                                                                                                                                                                                                                                                                                                                                                                                                                                                                                                                                                                                                                                                                                                                                                                                                                                                                                                                                                                                                                                                                                                                                                                                                     | A new TravelSmart map for your local area showing walking                                                                                                                                                                                                                                                                                                                                                                                                                                                                                                                                                                                                                                                                                                                                                                                                                                                                                                                                                                                                                                                                                                                                                                                                                                                                                                                                                                                                                                                                                                                                                                                                                                                                                                                                                                                                                                                                                                                                                                                                                                                                 | g and cycling routes, and information on local bus service                                                                                                                                                                                                                                                                                                                 |
| public transport                                                                                                                                                                                                                                                                                                                                                                                                      | cycling                                                                                                                                                                                                                                                                                                                                                                                                                                                                                                                                                                                                                                                                                                                                                                                                                                                                                                                                                                                                                                                                                                                                                                                                                                                                                                                                                                                                                                                                                                                                                                                                                                                                                                                                                                                                                                                                                                                                                                                                                                                                                                                       | walking                                                                                                                                                                                                                                                                                                                                                                                                                                                                                                                                                                                                                                                                                                                                                                                                                                                                                                                                                                                                                                                                                                                                                                                                                                                                                                                                                                                                                                                                                                                                                                                                                                                                                                                                                                                                                                                                                                                                                                                                                                                                                                                   | other information                                                                                                                                                                                                                                                                                                                                                          |
| - Greater Bristol Travel Map: Your comprehensive guide   to local bus and rail services throughout the greater Bristol area - Blus Stop Timetables: A special threstable showing the times and destination of all services using the bus stop(s) nearest to your home - Pocket Bus Timetables: Handy and easy-to-use, these new leaflets give three and route information for the bus service(s) of your choice: - 36 | Inner Bristol Cycle Map: A cycle map showing designated routers in the city centre, around the Harbourside and links to Temple Meads and Bedminster.  The Malago Greenway: A local guide to advisory cycle inks between the city centre and Durchy Sopes via Withywood.  Cycling: order and Durchy Sopes via Withywood.  Cycling: gifferent aspects of cycling.  Cycling: the right biles for you.  Cycling: basic bike maintenance.  Cycling: basic bike maintenance.  Cycling: security matters.  Cycling: security matters.  Cycling: security matters.  Cycling: sharing your route.  Cycling: finding your way.  Cycling: finding your way.  Cycling: finding your way.  Cycling: slothers and accessories.  Cycling in Sistok: a guide to local cycling mocurous and support.  Walk in to Work Out: A special leaflet on waking gard cycling lib work. Inow to get started and reap the benefits to your health, and wealth!                                                                                                                                                                                                                                                                                                                                                                                                                                                                                                                                                                                                                                                                                                                                                                                                                                                                                                                                                                                                                                                                                                                                                                                            | *Welcome to Bristol: A new 1.egible City' map to help you find your destruation and explore the city centre     *Walk More - Feet the Difference: A colour leafet packed with useful tigo no walking - the easy way to get around and improve your health     *Walk In to Work Out: A special leafet on walking grand cycling to work - how to get standed and reap the boroffits to your health who walking the your health was to your health benefits to your health with the provider of the your health, and vessifit the provider of the provider o | Drive Down Pollution: Tips for drivers on how to save money and out pollution     Safe Routes to Schools: Help for parents warring to provide their children with a sale and healthy journey to school      Disil-a-Ride: Doon to-door services for people who can't vale public trainport      Sharing a Car with Neighbours and Friends: Advice on outing your car costs |
| further services  -Personal Journey Plan: A personal itinerary showing how to make a journey of your dicioe in the South West by public transport. Phases if out the back of this form; -TravelSmart Public Transport Programme: - An opportunity to try out public transport in your area.                                                                                                                           | further services  Get Ready for the Road: A discount card for local cycle shops offering big savings on servicing, accessories and expensive processories are processories are processories and expensive processories are processories | further services  *Step Out in Style: A discount card for local outdoor lessure shope offering big savings on footwar and refinewar likely programme: Personal advice and support to help you the most out of walking, including a step o-mater (finited numbers available) to measure your progress.                                                                                                                                                                                                                                                                                                                                                                                                                                                                                                                                                                                                                                                                                                                                                                                                                                                                                                                                                                                                                                                                                                                                                                                                                                                                                                                                                                                                                                                                                                                                                                                                                                                                                                                                                                                                                     | Tick the box below to receive a FREE copy of Bristo Backs: Discovering Bristol on Foot, a beautifully illustrated book with route maps and information on 27 fascinating walks around Bristol. (This offer is available only to the first 250 respondents)                                                                                                                 |

## A range of high-quality local travel information materials and incentives

### New neighbourhood travel maps with information on all sustainable modes