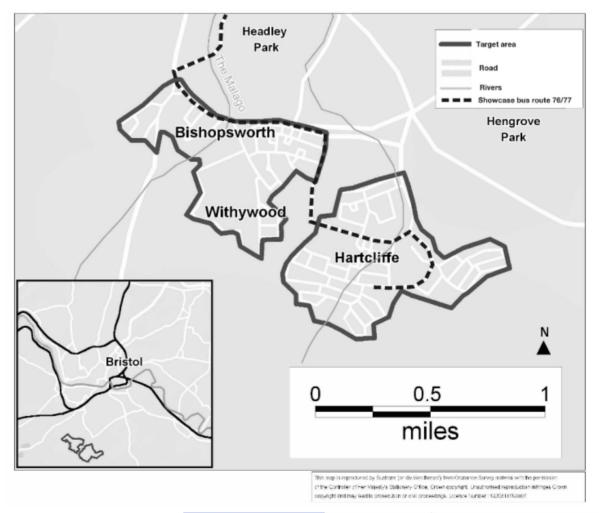

## TravelSmart 2: targeting area closer to city centre with high levels of car use

## Enhancing the effect of bus improvements (Bishopsworth)