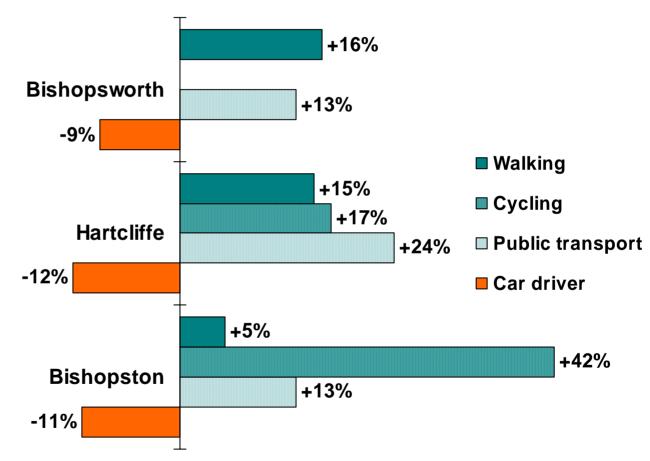

|









## A range of high-quality local travel information materials and incentives















### New neighbourhood travel maps with information on all sustainable modes















#### Home delivery of information packs















#### Home visits providing further support















## TravelSmart 1: integration with VIVALDI Showcase bus improvements













## TravelSmart 2: targeting area closer to city centre with high levels of car use













## High levels of positive response to TravelSmart in Bristol (over 43%)













#### Effect of TravelSmart on mode choice (% of trips)





All data relate to % of trips by main mode across whole target population









#### Relative changes in trips by main mode as a result of TravelSmart













## Small changes make a big difference (Bishopston results)





Data relate to trips per person per year by main mode









## Enhancing the effect of bus improvements (Bishopsworth)













#### Long-term effects of TravelSmart: relative changes in Bishopston



Sep-Nov 2003 Feb-April 2004 **Walking** +6% +5% **Cycling** +51% +42% Car driver -10% -11% Car -7% +1% passenger **Public** +18% +13%



transport







#### Achieving consistently high levels of behaviour change





Main data relate to % of trips by main mode across whole target population