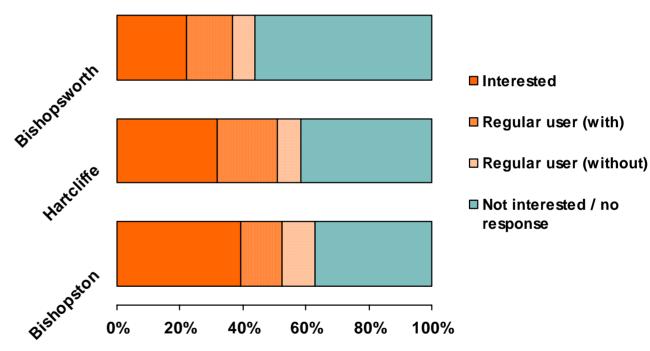

route maps and information on 27 fascinating walks around Bristol. (This offer is available only to the first 250 respondents)                                                                                                                 |









## A range of high-quality local travel information materials and incentives















### New neighbourhood travel maps with information on all sustainable modes















#### Home delivery of information packs















#### Home visits providing further support















## TravelSmart 1: integration with VIVALDI Showcase bus improvements













## TravelSmart 2: targeting area closer to city centre with high levels of car use













## High levels of positive response to TravelSmart in Bristol (over 43%)













#### Effect of TravelSmart on mode choice (% of trips)





All data relate to % of trips by main mode across whole target population









#### Relative changes in trips by main mode as a result of TravelSmart













## Small changes make a big difference (Bishopston results)





Data relate to trips per person per year by main mode









## Enhancing the effect of bus improvements (Bishopsworth)













#### Long-term effects of TravelSmart: relative changes in Bishopston



Sep-Nov 2003 Feb-April 2004 **Walking** +6% +5% **Cycling** +51% +42% Car driver -10% -11% Car -7% +1% passenger **Public** +18% +13%



transport







#### Achieving consistently high levels of behaviour change





Main data relate to % of trips by main mode across whole target populat