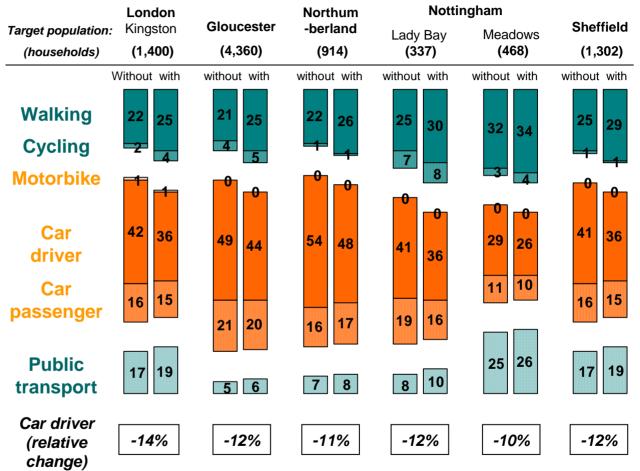

#### Effect of TravelSmart on mode choice (% of trips)

All data relate to % of trips by main mode across whole target population

#### Achieving consistently high levels of behaviour change

Main data relate to % of trips by main mode across whole target population